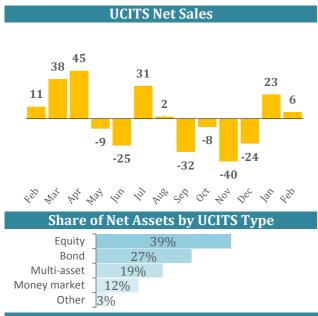

| Net Sales in 2019 |                                                                             |                                                                                                                                                                                                                                                                                                                                                                                                                               |
|-------------------|-----------------------------------------------------------------------------|---------------------------------------------------------------------------------------------------------------------------------------------------------------------------------------