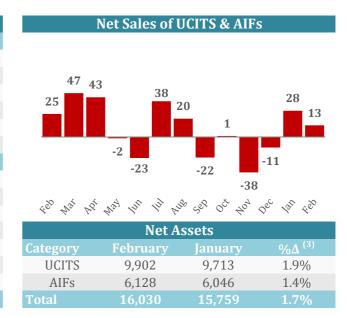

(1) All data is presented in euro billions and is collected from participating national associations. All UCITS and AIFs are classified according to regulatory definitions. (2) Data for equity, bond and multi-asset funds domiciled in Ireland are included in the "other AIF" category due to unavailability of breakdown. (3) Percentage change compares net assets at end February 2019 and end January 2019.