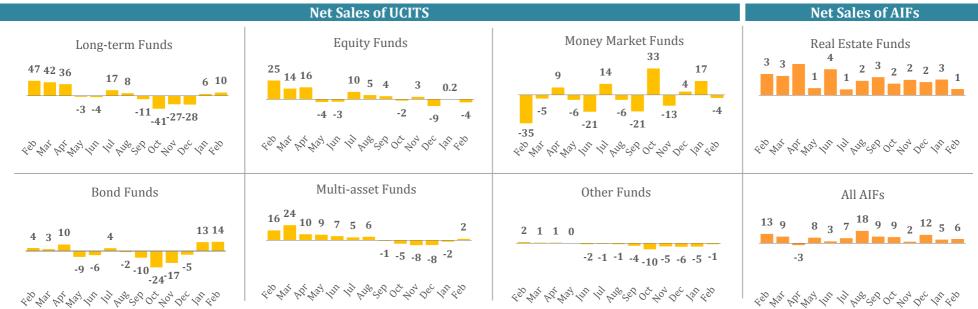

| Net Sales in 2019 |                                                                             |                                                                                                                                                                                                                                                                                                                                                                                                                               |
|-------------------|-----------------------------------------------------------------------------|-------------------------------------------------------------------------------------------------------------------------------------------------------------------------------------------------------------------------------------------------------------------------------------------------------------------------------------------------------------------------------------------------------------------------------|
| February          | January                                                                     | YTD                                                                                                                                                                                                                                                                                                                                                                                                                           |
| -4.2              | 0.2                                                                         | -4.0                                                                                                                                                                                                                                                                                                                                                                                                                          |
| 13.5              | 13.1                                                                        | 26.7                                                                                                                                                                                                                                                                                                                                                                                                                          |
| 2.4               | -2.1                                                                        | 0.3                                                                                                                                                                                                                                                                                                                                                                                                                           |
| -3.9              | 17.3                                                                        | 13.4                                                                                                                                                                                                                                                                                                                                                                                                                          |
| -1.5              | -5.4                                                                        | -6.9                                                                                                                                                                                                                                                                                                                                                                                                                          |
| 6.4               | 23.1                                                                        | 29.5                                                                                                                                                                                                                                                                                                                                                                                                                          |
| February          | January                                                                     | YTD                                                                                                                                                                                                                                                                                                                                                                                                                           |
| -4.7              | -1.8                                                                        | -6.6                                                                                                                                                                                                                                                                                                                                                                                                                          |
| 3.7               | 15.4                                                                        | 19.2                                                                                                                                                                                                                                                                                                                                                                                                                          |
| 5.4               | -1.9                                                                        | 3.5                                                                                                                                                                                                                                                                                                                                                                                                                           |
| -4.4              | -17.6                                                                       | -22.0                                                                                                                                                                                                                                                                                                                                                                                                                         |
| 1.0               | 2.5                                                                         | 3.5                                                                                                                                                                                                                                                                                                                                                                                                                           |
| 5.1               | 8.6                                                                         | 13.7                                                                                                                                                                                                                                                                                                                                                                                                                          |
| 6.1               | 5.2                                                                         | 11.3                                                                                                                                                                                                                                                                                                                                                                                                                          |
| 12.5              | 28.3                                                                        | 40.8                                                                                                                                                                                                                                                                                                                                                                                                                          |
|                   | February -4.2 13.5 2.4 -3.9 -1.5 6.4 February -4.7 3.7 5.4 -4.4 1.0 5.1 6.1 | February         January           -4.2         0.2           13.5         13.1           2.4         -2.1           -3.9         17.3           -1.5         -5.4           6.4         23.1           February         January           -4.7         -1.8           3.7         15.4           5.4         -1.9           -4.4         -17.6           1.0         2.5           5.1         8.6           6.1         5.2 |